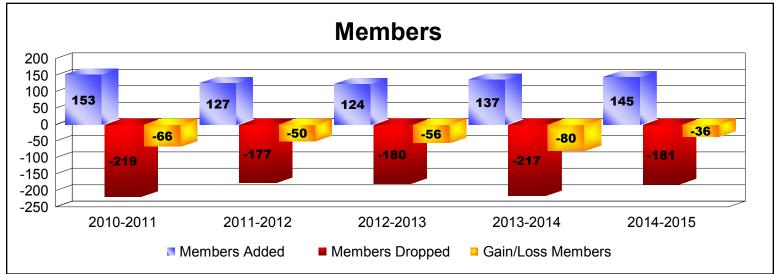

District 20 O

As of June 2015 Cumulative

| Year      | New<br>Clubs | Dropped<br>Clubs | Gain/<br>Loss<br>Clubs | New<br>Members | Charter<br>Members | Reinstate<br>Members | Transfer<br>Members | Total<br>Member<br>Added | Total<br>Members<br>Dropped | Gain/<br>Loss<br>Members |
|-----------|--------------|------------------|------------------------|----------------|--------------------|----------------------|---------------------|--------------------------|-----------------------------|--------------------------|
| 2010-2011 | 2            | -1               | 1                      | 95             | 42                 | 15                   | 1                   | 153                      | -219                        | -66                      |
| 2011-2012 | 0            | -1               | -1                     | 114            | 0                  | 10                   | 3                   | 127                      | -177                        | -50                      |
| 2012-2013 | 0            | -2               | -2                     | 101            | 0                  | 12                   | 11                  | 124                      | -180                        | -56                      |
| 2013-2014 | 0            | 0                | 0                      | 113            | 0                  | 20                   | 4                   | 137                      | -217                        | -80                      |
| 2014-2015 | 0            | -3               | -3                     | 120            | 0                  | 19                   | 6                   | 145                      | -181                        | -36                      |
| Average   | 0            | -1               | -1                     | 109            | 8                  | 15                   | 5                   | 137                      | -195                        | -58                      |