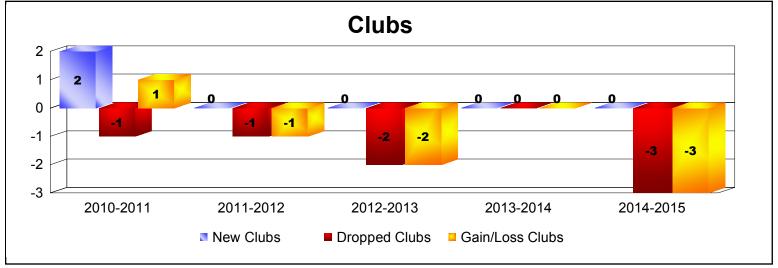

District 20 O

As of June 2015 Cumulative

| Year      | New<br>Clubs | Dropped<br>Clubs | Gain/<br>Loss<br>Clubs | New<br>Members | Charter<br>Members | Reinstate<br>Members | Transfer<br>Members | Total<br>Member<br>Added | Total<br>Members<br>Dropped | Gain/<br>Loss<br>Members |
|-----------|--------------|------------------|------------------------|----------------|--------------------|----------------------|---------------------|--------------------------|-----------------------------|--------------------------|
| 2010-2011 | 2            | -1               | 1                      | 95             | 42                 | 15                   | 1                   | 153                      | -219                        | -66                      |
| 2011-2012 | 0            | -1               | -1                     | 114            | 0                  | 10                   | 3                   | 127                      | -177                        | -50                      |
| 2012-2013 | 0            | -2               | -2                     | 101            | 0                  | 12                   | 11                  | 124                      | -180                        | -56                      |
| 2013-2014 | 0            | 0                | 0                      | 113            | 0                  | 20                   | 4                   | 137                      | -217                        | -80                      |
| 2014-2015 | 0            | -3               | -3                     | 120            | 0                  | 19                   | 6                   | 145                      | -181                        | -36                      |
| Average   | 0            | -1               | -1                     | 109            | 8                  | 15                   | 5                   | 137                      | -195                        | -58                      |